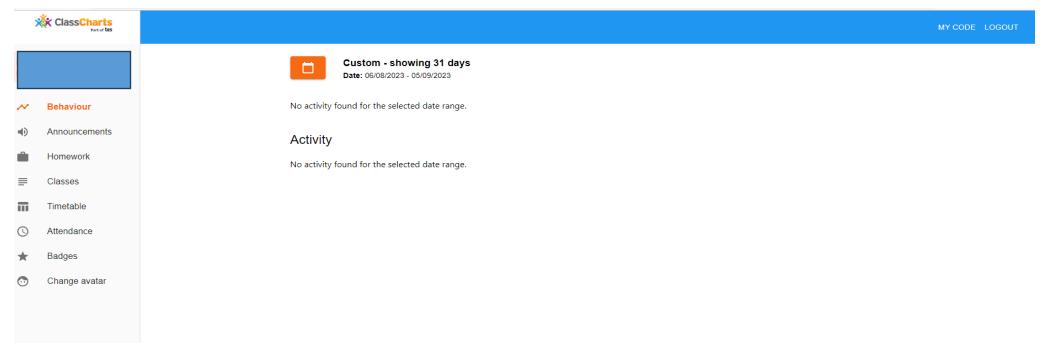

### Your Home Page looks like this...

You can use the navigation bar at the left hand side of the page to check your homework, attendance, behaviour points etc.