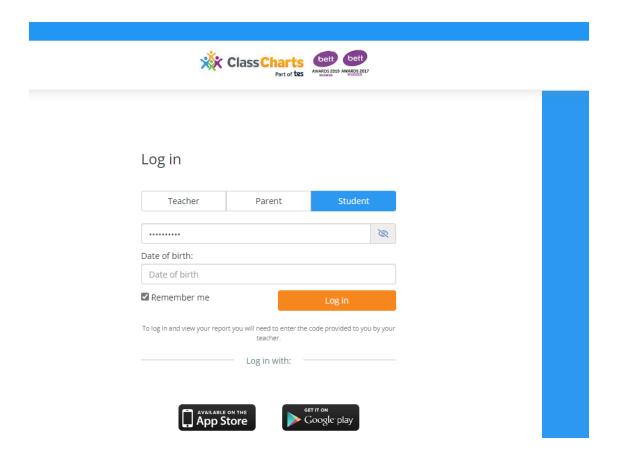

#### **User Code**

Your Form teacher will give you your user code.

Type this into the first box

Your date of birth is your password. Type this into the second box